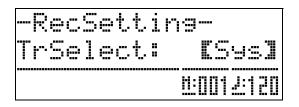

# Recording Your Keyboard Play.... E-35

| Recording to Built-in Song Memory<br>(Song Recorder)E-                                                               | -35 |
|----------------------------------------------------------------------------------------------------------------------|-----|
| Recording or Playing Back Multiple Songs E-                                                                          | -36 |
| Recording to a Specific Track (Part) E-                                                                              | -37 |
| Deleting Data Recorded with the Song Recorder E-                                                                     | -38 |
| Re-recording Part of a Recorder Song<br>(Punch-in Recording)E-<br>Recording to a USB Flash Drive (Audio Recorder) E- |     |